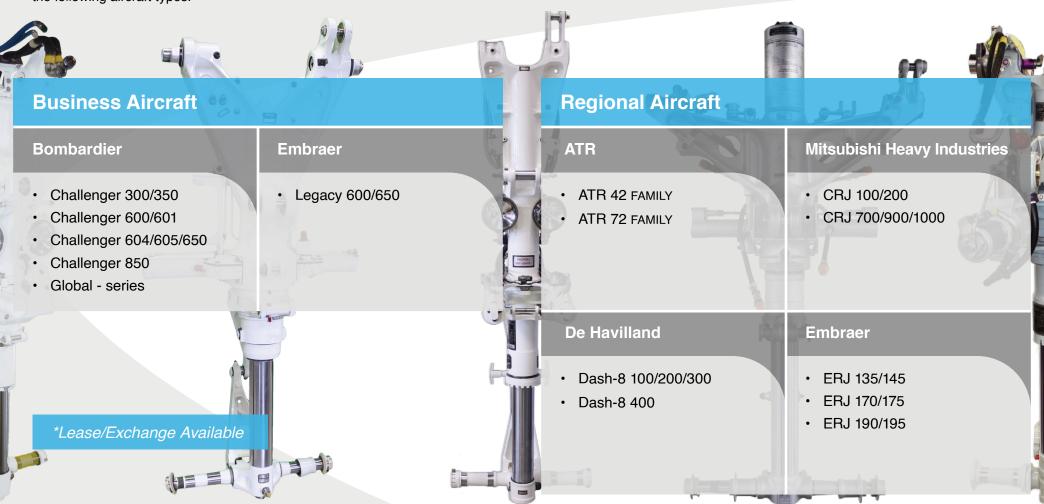

# **Landing Gear MRO**

**SCAN FOR LIVE CAPABILITIES SEARCH** 

**Aviatechnik Corporation** has extensive in-house Landing Gear component maintenance capabilities, from inspection to full overhaul services, we cover the following aircraft types: