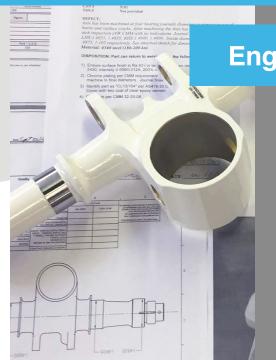

### **Engineering Services**

- System collection, investigation and analysis of data
- Technical investigations of malfunctions/defects and issuance of technical report
- Customized maintenance guidance
- Evaluation of required SBs/ADs and their incorporation
- Development and implementation of Repair Design (RD)